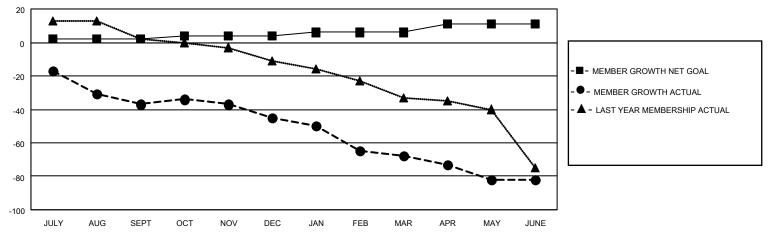

## District 201W1

| Clubs         |               |             |               | Members               |                         |                         |                                                    |  |
|---------------|---------------|-------------|---------------|-----------------------|-------------------------|-------------------------|----------------------------------------------------|--|
|               | RESULTS FOR   | R 2020-2021 |               | RESULTS FOR 2020-2021 |                         |                         |                                                    |  |
| QUARTER       | NEW CLUB GOAL | NEW CLUBS   | DROPPED CLUBS | QUARTER MEN           | MBER GROWTH NET<br>GOAL | MEMBER GROWTH<br>ACTUAL | DROPPED<br>MEMBERS ACTUAL<br>(including transfers) |  |
| JULY/AUG/SEPT | 0             | 0           | 2             | JULY/AUG/SEPT         | 2                       | 14                      | 45                                                 |  |
| OCT/NOV/DEC   | 0             | 0           | 0             | OCT/NOV/DEC           | 2                       | 18                      | 23                                                 |  |
| JAN/FEB/MAR   | 0             | 0           | 1             | JAN/FEB/MAR           | 2                       | 8                       | 28                                                 |  |
| APR/MAY/JUNE  | 1             | 0           | 0             | APR/MAY/JUNE          | 5                       | 28                      | 38                                                 |  |

#### GOALS AND ACTUAL MEMBERS CUMULATIVE

| DROPPED CLUBS: 3 |     | 23 CLUBS OF 42 ADDED 1 OR MORE<br>NEW MEMBERS | GENDER DISTRIBUTION  MALE 310 (53.26%) |              |     |
|------------------|-----|-----------------------------------------------|----------------------------------------|--------------|-----|
| DROPPED MEMBERS  |     |                                               | FEMALE                                 | 272 (46.74%) |     |
| DECEASED         | 5   | CLICK HERE FOR CUMULATIVE                     | TOTAL FAMILY UNIT MEMBERS              |              | 103 |
| CLUB CANCELLED   | 8   | MEMBERSHIP DATA                               |                                        |              | 53  |
| OTHER 121        |     |                                               | FAMILY MEMBERS PAYING HALF DUES        |              | 33  |
| TOTAL            | 134 |                                               |                                        |              |     |