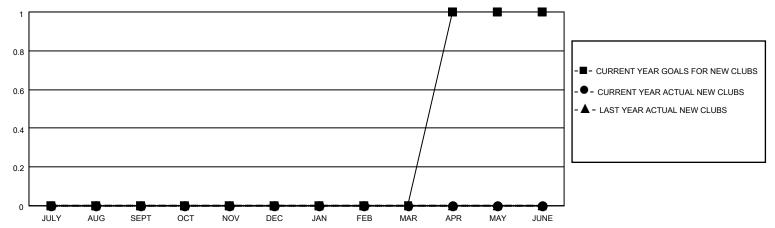

## District 201W1

| Clubs         |               |             |               | Members               |                         |                         |                                                    |  |
|---------------|---------------|-------------|---------------|-----------------------|-------------------------|-------------------------|----------------------------------------------------|--|
|               | RESULTS FOR   | R 2020-2021 |               | RESULTS FOR 2020-2021 |                         |                         |                                                    |  |
| QUARTER       | NEW CLUB GOAL | NEW CLUBS   | DROPPED CLUBS | QUARTER MEN           | MBER GROWTH NET<br>GOAL | MEMBER GROWTH<br>ACTUAL | DROPPED<br>MEMBERS ACTUAL<br>(including transfers) |  |
| JULY/AUG/SEPT | 0             | 0           | 2             | JULY/AUG/SEPT         | 2                       | 14                      | 45                                                 |  |
| OCT/NOV/DEC   | 0             | 0           | 0             | OCT/NOV/DEC           | 2                       | 18                      | 23                                                 |  |
| JAN/FEB/MAR   | 0             | 0           | 1             | JAN/FEB/MAR           | 2                       | 8                       | 28                                                 |  |
| APR/MAY/JUNE  | 1             | 0           | 0             | APR/MAY/JUNE          | 5                       | 28                      | 38                                                 |  |

### GOALS AND ACTUAL NEW CLUBS CUMULATIVE